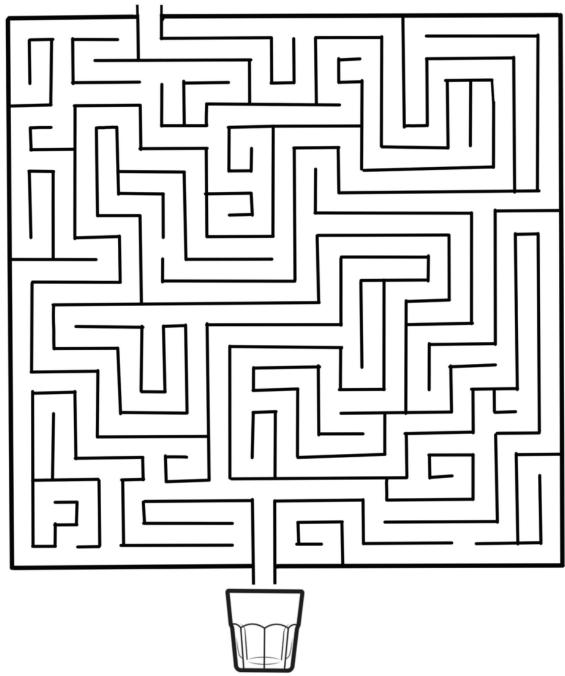

Guide the tapwater through the maze and into your glass. Color in the cup with water, and then pour a real one for yourself!

© 2019 AMERICAN DENTAL ASSOCIATION ALL RIGHTS RESERVED.

Celebrating 75 years of water fluoridation. Visit ADA.org/FromTheTap for more activity sheets.